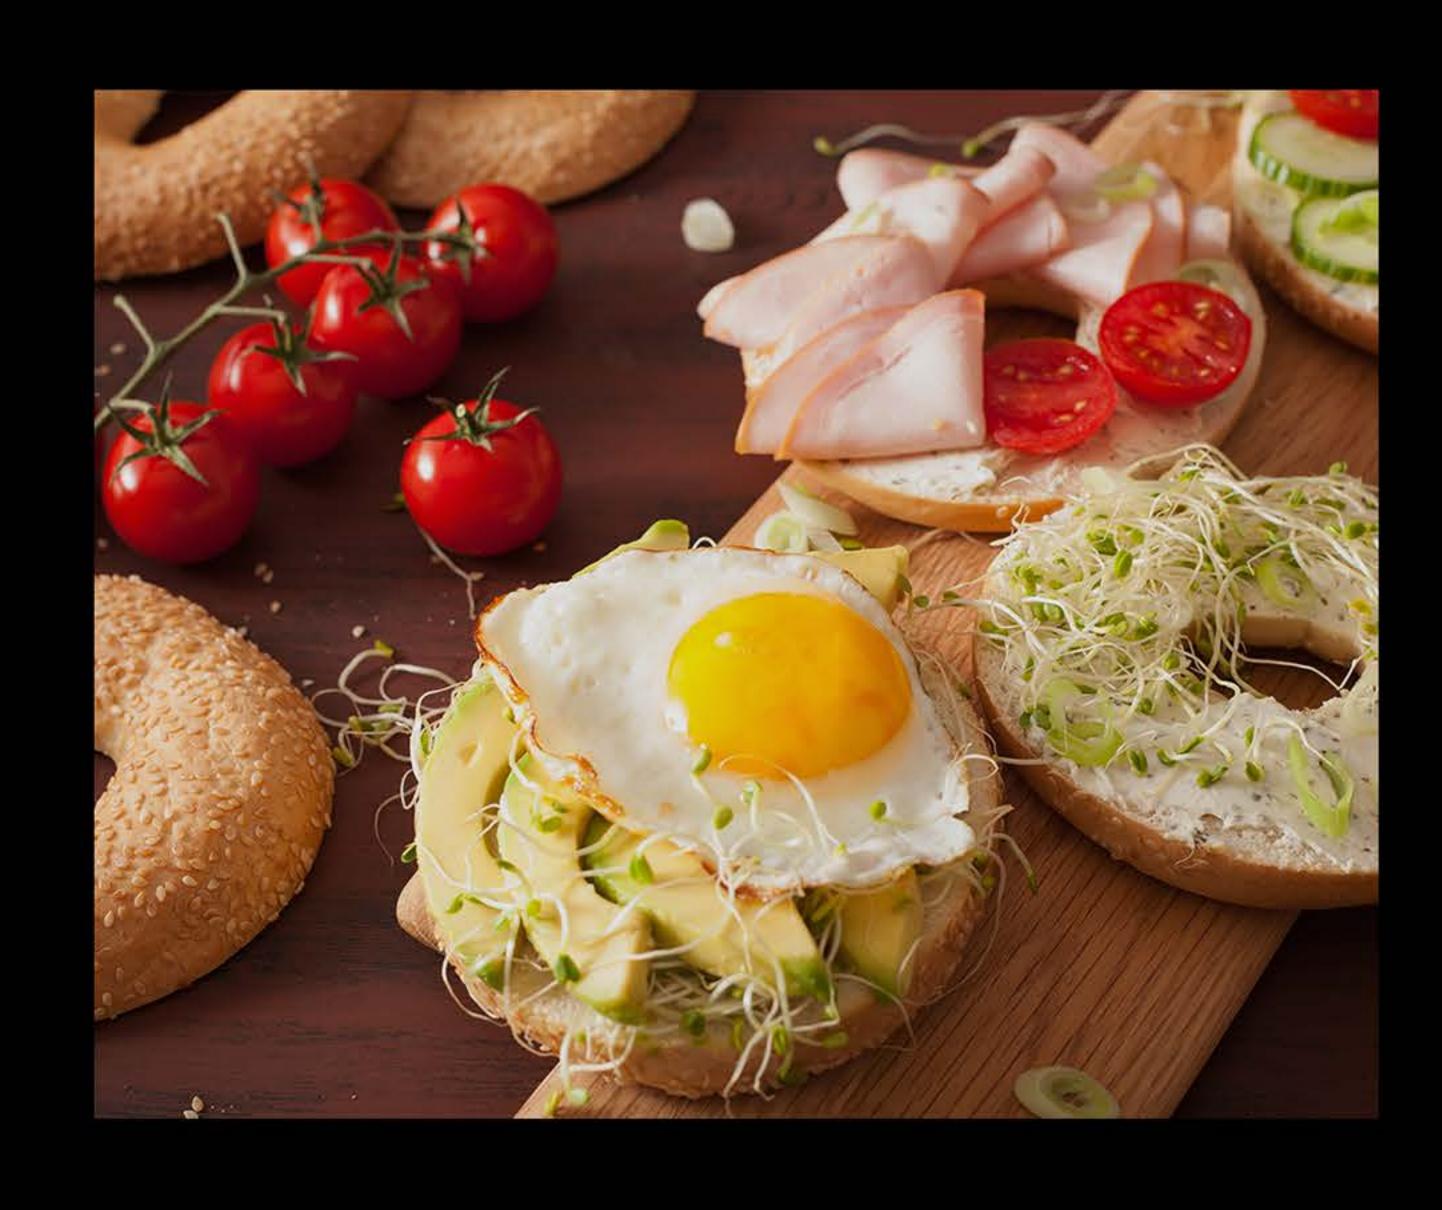

# BAGELS SANDWICHES

| Grilled Chicken,<br>Salad  | £7.80 |
|----------------------------|-------|
| Chicken, Bacon,<br>Avocado | £8.80 |
| Bacon, Egg,<br>Avocado     | £7.80 |
| Chicken Mayo,<br>Salad     | £7.20 |
| Cheese, Ham Salad          | £5.60 |
| Cheese Omelette<br>Sausage | £6.90 |
| Bacon, Sausage,<br>Egg     | £6.60 |
| Bacon, Egg                 | £4.90 |
| Sausage                    | £4.00 |
| Bacon                      | £4.00 |
| Egg                        | £3.80 |
|                            |       |