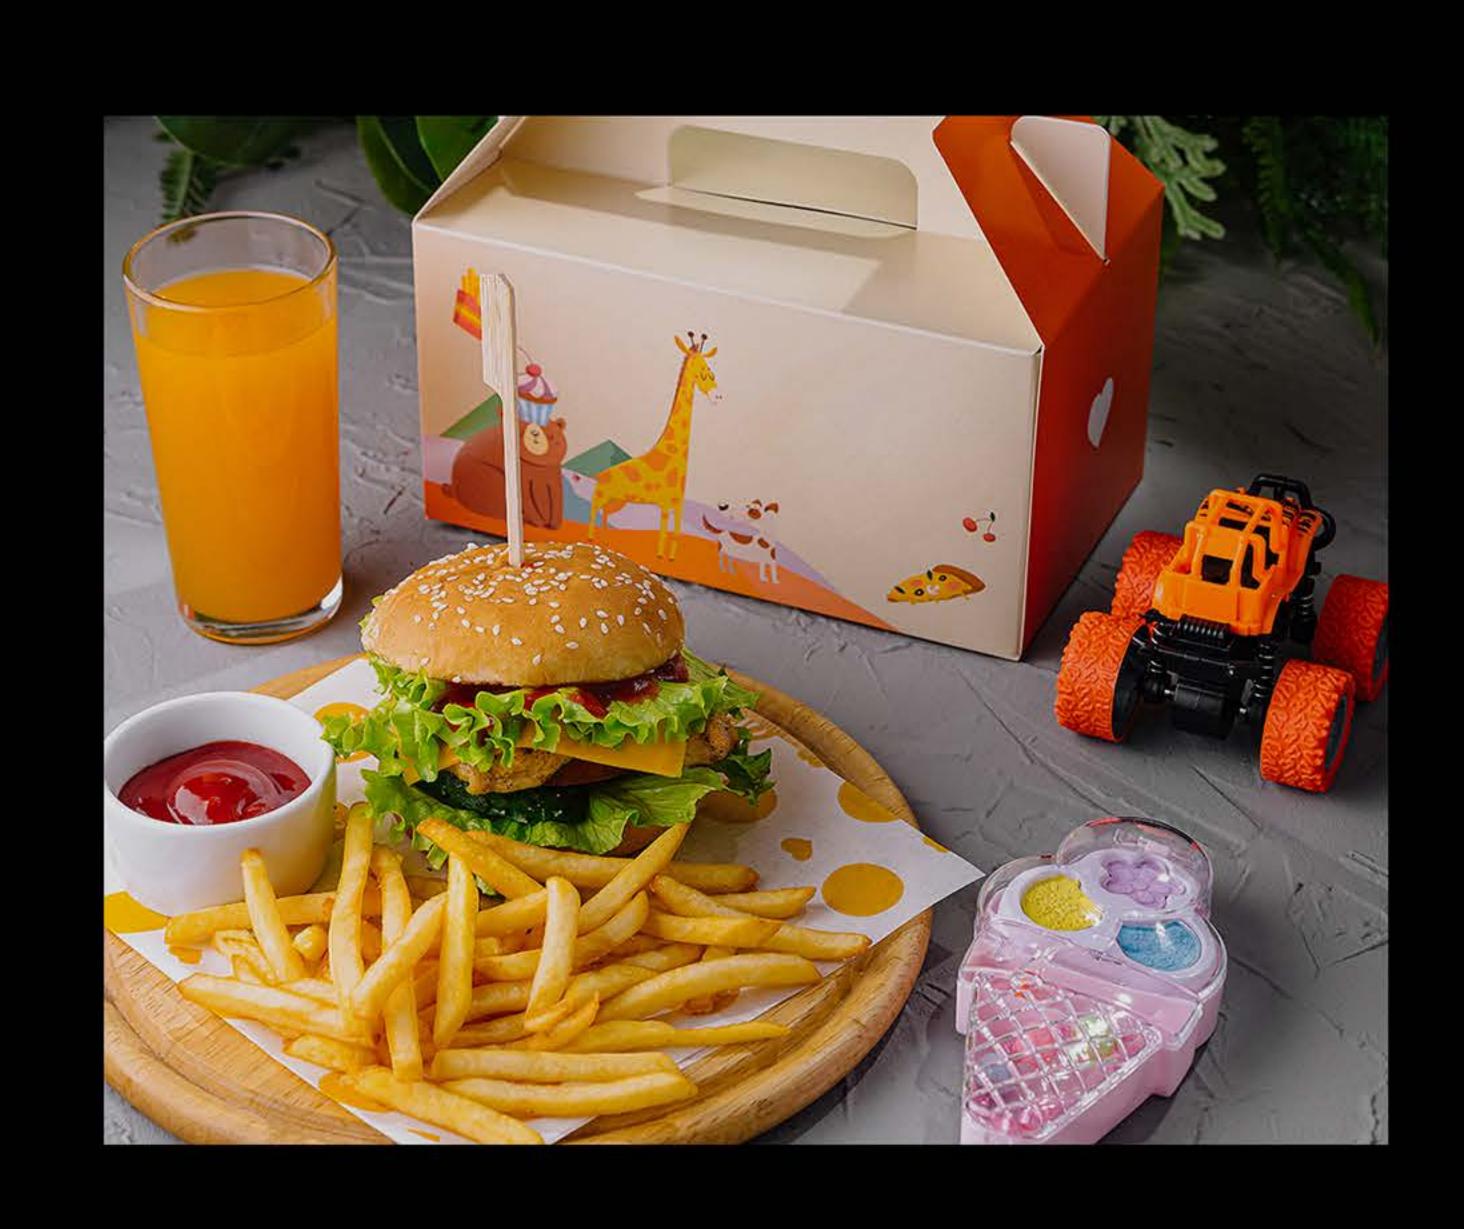

## KIDS MENU

#### Beef Burger, £7.50 Chips, Drink

### Chicken Burger, Chips, Drink

| Chi | cke | n   | Jug | ge | ets, |
|-----|-----|-----|-----|----|------|
| Chi | ps, | Dri | nk  |    |      |

| Sausa  | ge,    |
|--------|--------|
| Chips, | Beans, |
| Drink  |        |

#### Imagine Surprise Lunch Box

(Cheese OR Ham Sandwich, Crisp, Fruit Roll, Activity Pack, Drink)