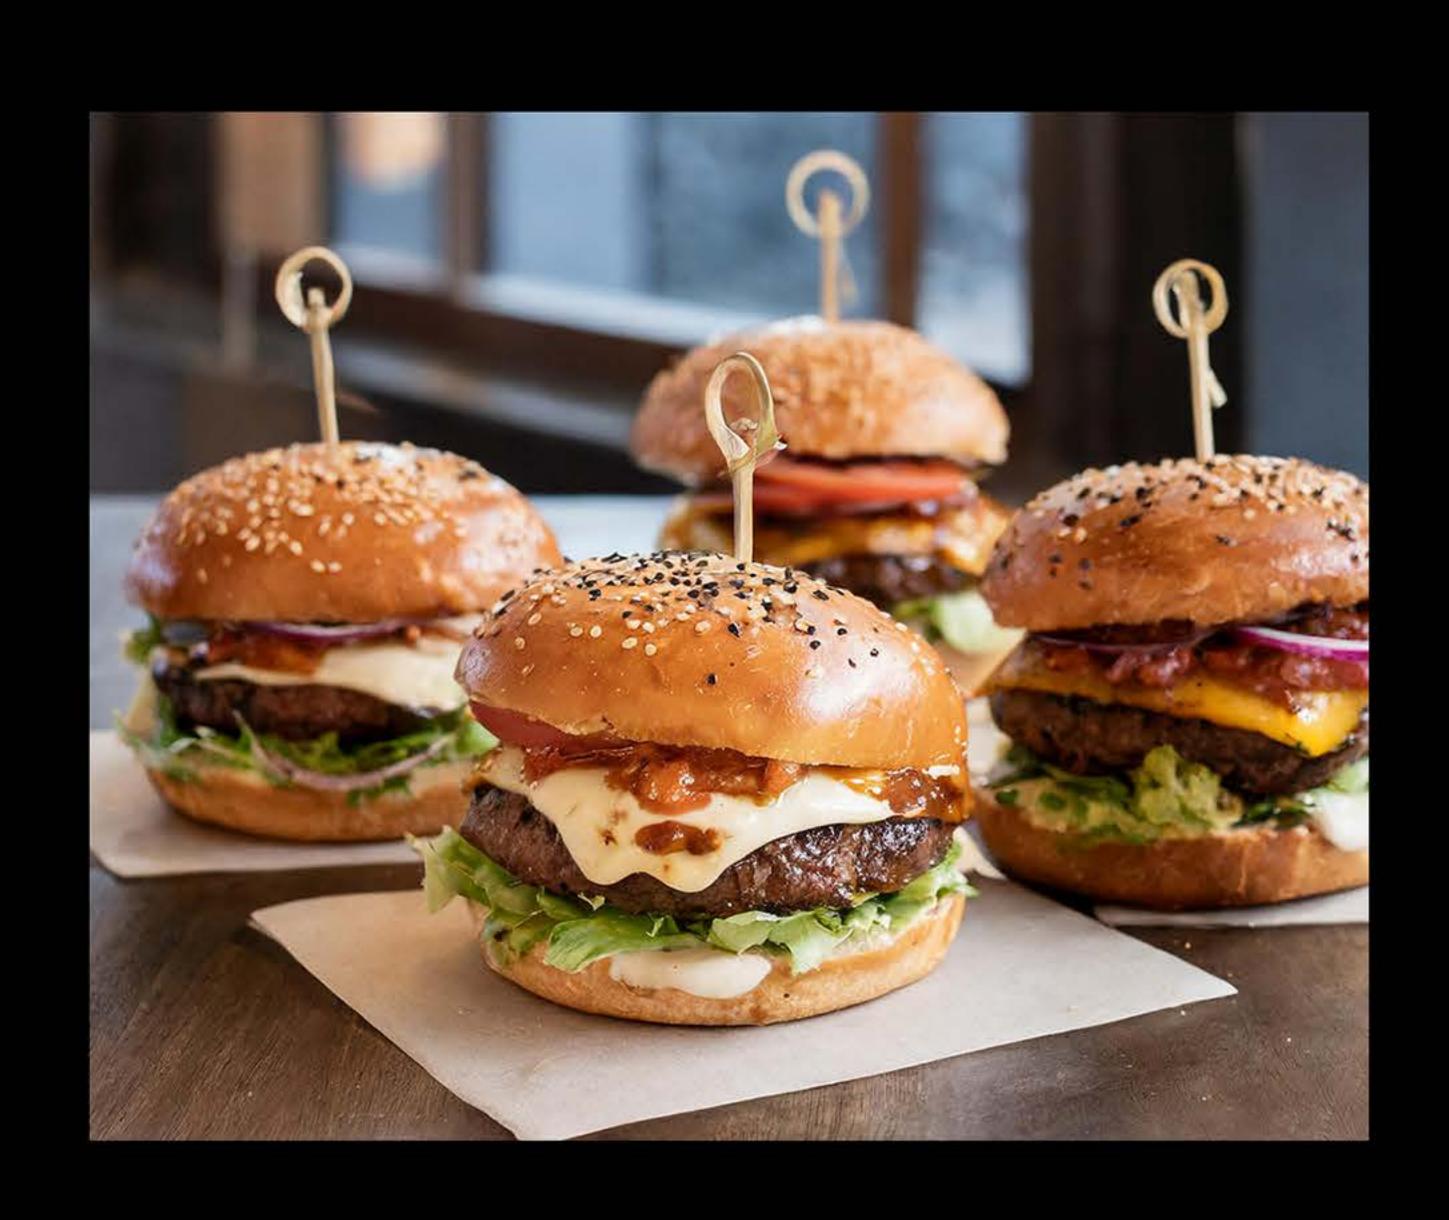

#### BURGERS

#### Cheese

| — On Its Own              | £6.50 |
|---------------------------|-------|
| — Meal Deal Chips + Drink | £8.50 |

#### Double Cheese

| — On Its Own              | £7.80 |
|---------------------------|-------|
| — Meal Deal Chips + Drink | £9.80 |

#### Chicken

| — On Its Own              | £6.50 |
|---------------------------|-------|
| — Meal Deal Chips + Drink | £8.50 |

#### Double Chicken

| — On Its Own              | £7.80 |
|---------------------------|-------|
| — Meal Deal Chips + Drink | £9.80 |